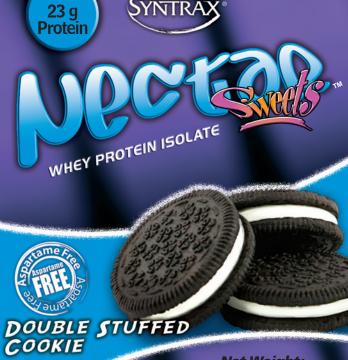

- MIXES INSTANTLY
- REAL COOKIE PIECES!
- PROMINA™ WHEY ISOLATE
- DELICIOUS, GOURMET SWEET FLAVOR
- LACTOSE FREE

## SUGGESTED USE:

Based on taste preference, mix 2–4 oz of water or milk per serving (1/4 packet) of Nectar M Double Stuffed Cookie. One full packet, providing 23 g of protein, 5 g of fat and 1 g of sugar, may be mixed with 8–16 oz of water or milk. Consume the desired number of servings two to three times per day to satisfy your protein requirements. Remember, the best times for supplementing protein are immediately upon rising in the morning, after intense physical activity, such as weight training, and prior to sleep. Nectar M Sweets mixes instantly with a spoon and tastes great . . . GUARANTEED!